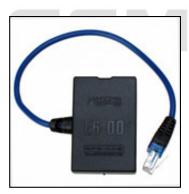

## Bc ]U'9\*'9\*!\$\$'%\$!d]b'F>(, 'WUV`Y'Zcf'A H!6cI'; H]

**Bc\_]U'9\* '9\*!\$\$ '%\$!d]b'F>(, 'VWV'Y'Zcf'A H!6cl '; H]'; Yb]Y**']g'Ub'UXX]h]cbU'`k]fY'Zcf'UVcj Y'd\cbYg'hc'WdbDYWh'k]h\`A H!6cl ž ; H=ž'; Yb]Y'l b]j YfgU'ž'l b]j YfgU'6cl 'UbX'U``'ch\Yf'Vcl Yg'k]h\ 'Wd dUh]V'Y'%\$d]b'F>'gcW\_Yh'fF>(, Ł" H\]g'WUV'Y']g'Yei]ddYX'k]h\`HL&``]bY'k\]W\']g'U`gc'bYWrggUfm'Zcf'fYj]j]b['bch'dck Yf]b['cb'd\cbYg'k\]W\ 'Wubbch'VY'ZUg\YX i g]b['F>() 'WUV'Yg"