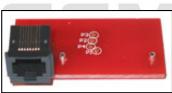

## <u>>H5; '5XUdhYf'Zcf'GU[Ya '7(ž'7)k ž'G; ' &%ž'G+ž'K cbi 'D76</u>

>H5; `GU[ Ya `UXUdhYf`]g`U`gdYWJU``D76`k ]h\`a ci bhYX`d]bg`k \]W\`WUb`VY`WbbYWYX`hc`d\cbY`>H5; `dc]bhg"`I g]b[ `h\]g`UXUdhYf`]h ]g`bch`bYWYggUfmhc`gc`XYf`k ]fYg`Ubma cfY`hc`d\cbYfig`a U]b`VcUfX" 7Ub`VY`i gYX`k ]h\. `GU[ Ya `7cXY`FYUXYfž`GU[ a UghYf`UbX`GK G! GU[ `6cI `k \]W\`UfY`fYei ]fYX`hc`fYUX`i b`cW\_`WcXYgž`i b`cW\_`UbX ZUg\`d\cbYg"