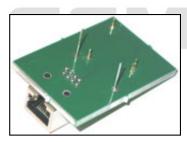

## <u>>H5; '5XUdhYf'Zcf'GU[Ya 'AK!' \$&\* D76</u>

>H5; `GU[Ya `UXUdhYf`]g`U`gdYWJU``D76`k]h\`a ci bhYX`d]bg`k \]W\`WUb`VY`WebbYWHYX`hc`d\cbY`>H5; `dc]bhg"`I g]b[`h\]g`UXUdhYf`]h ]g`bch`bYWYggUfm`hc`gc`XYf`k]fYg`Ubm`a cfY`hc`d\cbYfbj`a U]b`VcUfX" 7Ub`VY`i gYX`k]h\.`GU[Ya `7cXY`FYUXYfž`GU[a UghYf`UbX`GK G!GU[`6cI`k \]W\`UfY`fYei]fYX`hc`fYUX`i b`cW\_`WeXYgž`i b`cW\_`UbX ZUg\`d\cbYg"