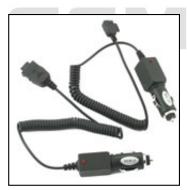

## <u>A chcfc`U'H% \$'H% %'7&\$\$'7&\$) '! 'WUf'WX Uf[Yf</u>

7Uf'VX.Uf[Yf'Zcf'mcif'd\cbYž'dYfZvVM;Zcf'\_YYd]b['mcif'VUhhYfm'hcddYX'id'k \]`gh']b'h\Y'VUfž'cf'\_YYd]b['mcif'd\cbY'[c]b['Xif]b[ U'`cb['^cifbYm'`G]ad`m'Z]h']h']bhc'h\Y'VJ[UfYhhY'`][\hYf'dcfh']b'mcif'VUfž'd'i['h\Y'hUb[`Y'dfccZ'VUV'Y']bhc'mcif'd\cbY'UbX'Uk Um mci'[c"

Mci Đ`bYj Yf fi b ci h cZ dck Yf U[U]b'! [fYUh Zcf Vi g]bYgg hf]dg cf `cb[ '^ci fbYmg'

;fYYb``][\h`]bX]WuhYg`fYUX]bYgg`Zcf`W\Uf[]b[""7Ub`VY`igYX`k]h\`%&`J87`cf`&(`J87`gmghYag"`@][\h`kY][\hž:gaU``ž`UbX ibcVhfig]jY"