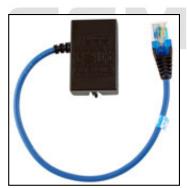

## <u>Bc ]U'' &\$, '%\$!d]b'F >(, 'WUV`Y'Zcf'A H!6cl '; H]</u>

Bc\_]U'' &\$, '%\$!d]b`F>(, '₩V`Y`Zcf`A H!6cl'; H]'; Yb]Y`]g`Ub`UXX]h]cbU`k]fY`Zcf`UVcjY`d\cbYg`hc`WcbbYWik]h\`A H!6clž'; H=ž ; Yb]Y`7`]dž'lb]jYfgU`6cl`UbX`U```ch\Yf`VclYg`k]h\`WcadUh]V`Y`%\$d]b`F>`gc\<u>U</u>Yh`fF>(, L''' H\]g`\WVYY`]g`Yei]ddYX`k]h\`HL&``]bY`k\]V\`]g`U`gc`bY\WfggUfmZcf`fYj]j]b[`bch`dckYf]b[`cb`d\cbYg`k\]\\`\Wbbch`VY`ZUg\YX ig]b[`F>()`\WVY`Yg''