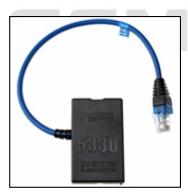

Bc\_]U`)'' \$'%\$!d]b`F>(, `VWV`Y'Zcf`AH!6cl`; H]; Yb]Y`]g`Ub`UXX]h]cbU`K ]fY`Zcf`UVcjY`d\cbYg`hc`WcbbYWn'K]h\`AH!6clž; H=ž; Yb]Y`7`]dž`Ib]jYfgU`6cl`UbX`U```ch\Yf`VclYg`k\_h\`WcadUh]V`Y`%\$d]b`F>`gcW\_Yh`fF<(, E" H\]g`WUV`Y`]g`Yei]ddYX`K]h\`HL&``]bY`K\]W\`]g`U`gc`bYWfggUfm'Zcf`fYj]j]b[`bch'dcKYf]b[`cb`d\cbYg`K\]W\`WUbbch'VY`ZUg\YX ig]b[`F>()`WUV`Yg"