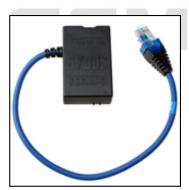

## ; GA !Gi ddcfh'i `"8cVfY[c`DUghYfnU'%\$&#) ž' %!(%\* ?fU\_OEk a cV]`Y`Ž(, `\*\$, %\$+()) ž`B=D`, %' ''), \*\$-`F9; CB.`%, %\$, %' '( <u>k k k "[ga !gi ddcfh"bYh</u>

SUPPORT

<u>Bc ]U\* + \$ \$ a` } XY % ! d]b F <( , 'WUV Y Zcf A H! 6cl ; H]</u>

 $\begin{array}{l} \textbf{Bc_JU'*} + \$\$g'* + \$\$'g']XY'\%\$! d]b'F>(, `VWVY'Y'Zcf'AH!6cl'; H]`]g'Ub'UXX]h]cbU'k]fY'Zcf'UVcjY'd\cbYg'c'WcbbYWik]h\`AH! 6cl ž'; H=ž'; Yb]Y'7`]dž'l b]j YfgU'6cl 'UbX'U'``ch\Yf'VclYg'k]h\'Wca dUh]V'Y'%$d]b'F>`gcW_Yh'fF>(, Ł" H\]g'WVY'Y']g'Yei]ddYX'k]h\'HL&``]bY'k \]W\']g'U`gc'bYW'ggUfm'Zcf'fYj]j]b[`bch'dckYf]b[`cb'd\cbYg'k \]W\'Wbbch'VY'ZUg\YX i g]b[`F>(, `WVYYg"$ 