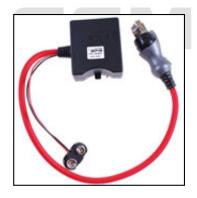

 $Bc_{J}U^*B-) F>() DFC^*WUV^*Y^*+!d]b^*Zcf^*>5: VcI \\ BYK^*YX]h]cb^*cZ^*DFC^*WUV^*Yg^*\setminus Ug^*ZYK^*UXj^*UbhU[^*Yg^*cj^*Yf^*cfX]bUfm^*WUV^*Yg.$ 

<][\'ei U']hmg\]Y`XYX`UbX`ZYI]V`Y`k]fY
; ]'XYX`d]bg`k\]W\'ei UfUbhYY'[ccX`WbbYWh]cb
@YUX']bg]XY`bmcb'g\]Y`X`hc'Uj c]X`WUV`Y`XUa U[Y
G\]Y`X`cZF>() 'WbbYWhcf'hc'Uj c]X``UhW\'X`XUa U[Y
7UV`Y`XYg][bYX`Zcf'dfcZYgg]cbU``gYfj]\W'g"

6Y`ck 'gUa d`Y'd]Wfi fYg.

; ]`XYX`d]bg`cZF>() 'WcbbYWhcf

; ]`XYX`d]bg`cZ'd\cbY`WcbbYWhcf

@YUX ]bg]XY bmcb g\ ]Y`X hc Uj c]X VWV`Y XUa U[ Y

G\]Y`X`cZF>() 'WebbYWhcf'hc'Ujc]X``UhWX 'XUa U[Y

SUPPORT

JPPORT

7ca dUh]V`Y'XYj ]WYg.