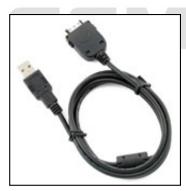

## <u>D851G6'GmbW7\Uf[Y!8UhU'WUV`Y'Zcf'DU`a'J</u>

Bck 'mci 'WUb'fYWLUF[Y'mci f`D85'j]U'I G6'dcfh'UbX'gmbWLfcb]nY'XUHU'k]h\ 'mci f`XYg\_hcd'cf'bchYVcc\_'D7'k]h\ 'U'g]b['Y'WUV'Y'' Bc'a cfY'Vi `\_m5#7'UXUdhYf'cf'WfUX'Y'hc'WUffmk\ Yb'mci 'hfUj Y''

## : YUhi fYg.

5ihc GmbWUbX WX UF[Y'mcif D85`\UbX\Y`X`XYj]WYg'Uh'h\Y`gUaY'h]aY" 8]fYWhmWzbbYWyg'k]h\'IG6`dcfhz`bc`YIhfU'dckYf`gcifWY`bYYXYX" @][\hkY][\h'UbX`dUW\_UV`Yž`Z]hg`YUg]`m`]bhc`mcif`Vf]YZWUgY 7UV`Y``Yb[h\.`WU"`%&\$`Wa Giddcfh`K]bXckg`-,#-,A9ž`K]bXckg`&\$\$\$ž`K]bXckg`LDž`AUW, "\*`cf``UhYf