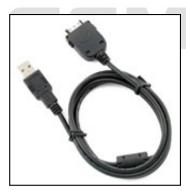

## <u>D851G6'GmbW7\Uf[Y!8UhU'WUV`Y'Zcf'EH9?'G&\$\$</u>

Bck 'mci 'WUb'fYW Uf[Y'mci f`D85'j]U'I G6'dcfh'UbX'gmbW fcb]nY'XUHU'k]h\ 'mci f`XYg\_hcd'cf'bchYVcc\_'D7'k]h\ 'U'g]b[`Y'WUY''' Bc'a cfY'Vi `\_m5#7'UXUdhYf'cf'WfUX'Y hc'WUffmk\ Yb'mci 'hfUj Y''

## : YUhi fYg.

5ihc GmbWUbX WX UF[Y'mcif D85`\UbX\Y`X`XYj]WYg'Uh'h\Y`gUaY'h]aY" 8]fYWhmWzbbYWyg'k]h\'IG6`dcfhz`bc`YIhfU'dckYf`gcifWY`bYYXYX" @][\hkY][\h'UbX`dUW\_UV`Yž`Z]hg`YUg]`m`]bhc`mcif`Vf]YZWUgY 7UV`Y``Yb[h\.`WU"`%&\$`Wa Giddcfh`K]bXckg`-,#-,A9ž`K]bXckg`&\$\$\$ž`K]bXckg`LDž`AUW, "\*`cf``UhYf