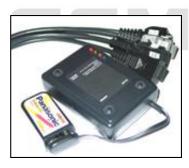

## <u>GUa gi b[ 'A i `h]W]d ! 'I b`cW '7`]d</u>

K Y`dfYgYbh'h\Y`a cgh'dck YfZ ``i b`cW\_`UbX`fYdU]f`W]d`Zcf`GUa gi b[`a cV]`Y`d\cbYg"`=h``Yhg`mci `fYa cj Y`g]a `cW\_`UbX`fYdU]f d\cbYg`UZhYf`]bWcffYWh'i b`cW\_`cdYfUh]cb"`Mci `WUb`U`gc`fYgYh`Zcf[chhYb`d\cbY`WcXY"

#### <u>GYh']bWi XYq.</u>

GUa gi b['a i `h]W]d (`WUV`Yg`Zcf`G; <#B%l | ž`7%\$\$#HI | | #F&l | #E | | | ž`5%l | #5&l | `UbX`9+\$\$#G) \$\$#L%\$\$#L\*\$\$`YhW i gYf`a Ubi U` k UffUbhm G) \$\$#9+\$\$#L %\$\$#L\*\$\$`a cXY`k Ug`UXXYX`UZhYf`%%h\`>i bY`&\$\$(